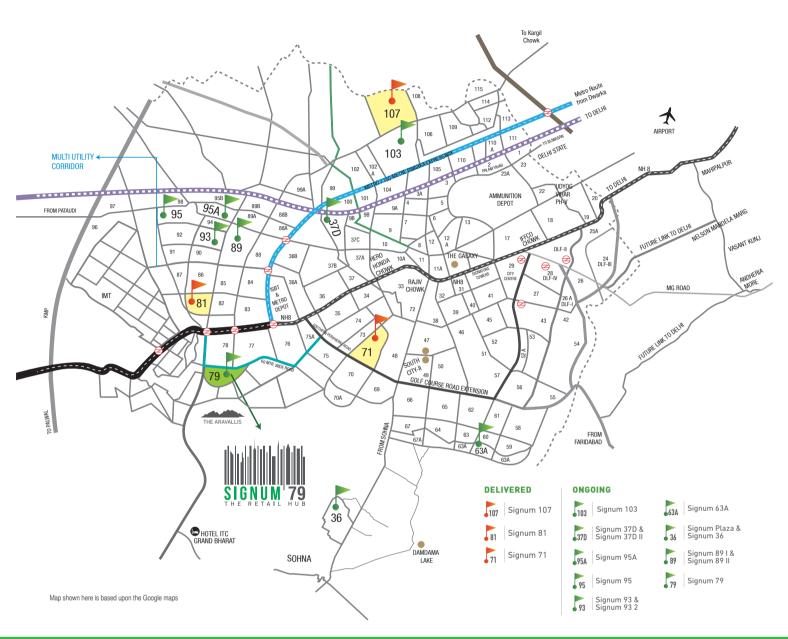

#### LOCATION MAP

#### LOCATION ADVANTAGES

- Surrounded by the aravalli foothills.
- Easy & smooth connectivity from NH8, Southern Peripheral Road, Dwarka Expressway, KMP Expressway.
- 30 minutes from IGI Airport.
- Next to huge commercial hub (Sector-74A & 75A, Gurugram).
- Educational Institutions like L. S. Convent School, Navyug Little Pride, UCSKM Public School, Ryan International School, The Plenum School, Jai Bharti Sr. Secondary School, Matri Kiran, etc. are nearby.
- Hospitals like IGD Primary healthcare center, Swastik Hospital, VPS Rockland hospital, Polaris hospital, Shubham healthcare hospital etc. is in close proximity.
- Upcoming ISBT is nearby (Kherki Daula).
- Hotels & Resort like ITC Grand Bharat Hotel & Resort (5 Star), Hyatt Regency Hotel, Golden Green Golf & Resorts, Heritage Village Resorts & Spa, Paradise Green Resorts, etc. are in close proximity.
- Recreational area like Aapno Ghar (Water Park, Amusement Park), Resort Pavillion, Surjeevan resort are nearby.