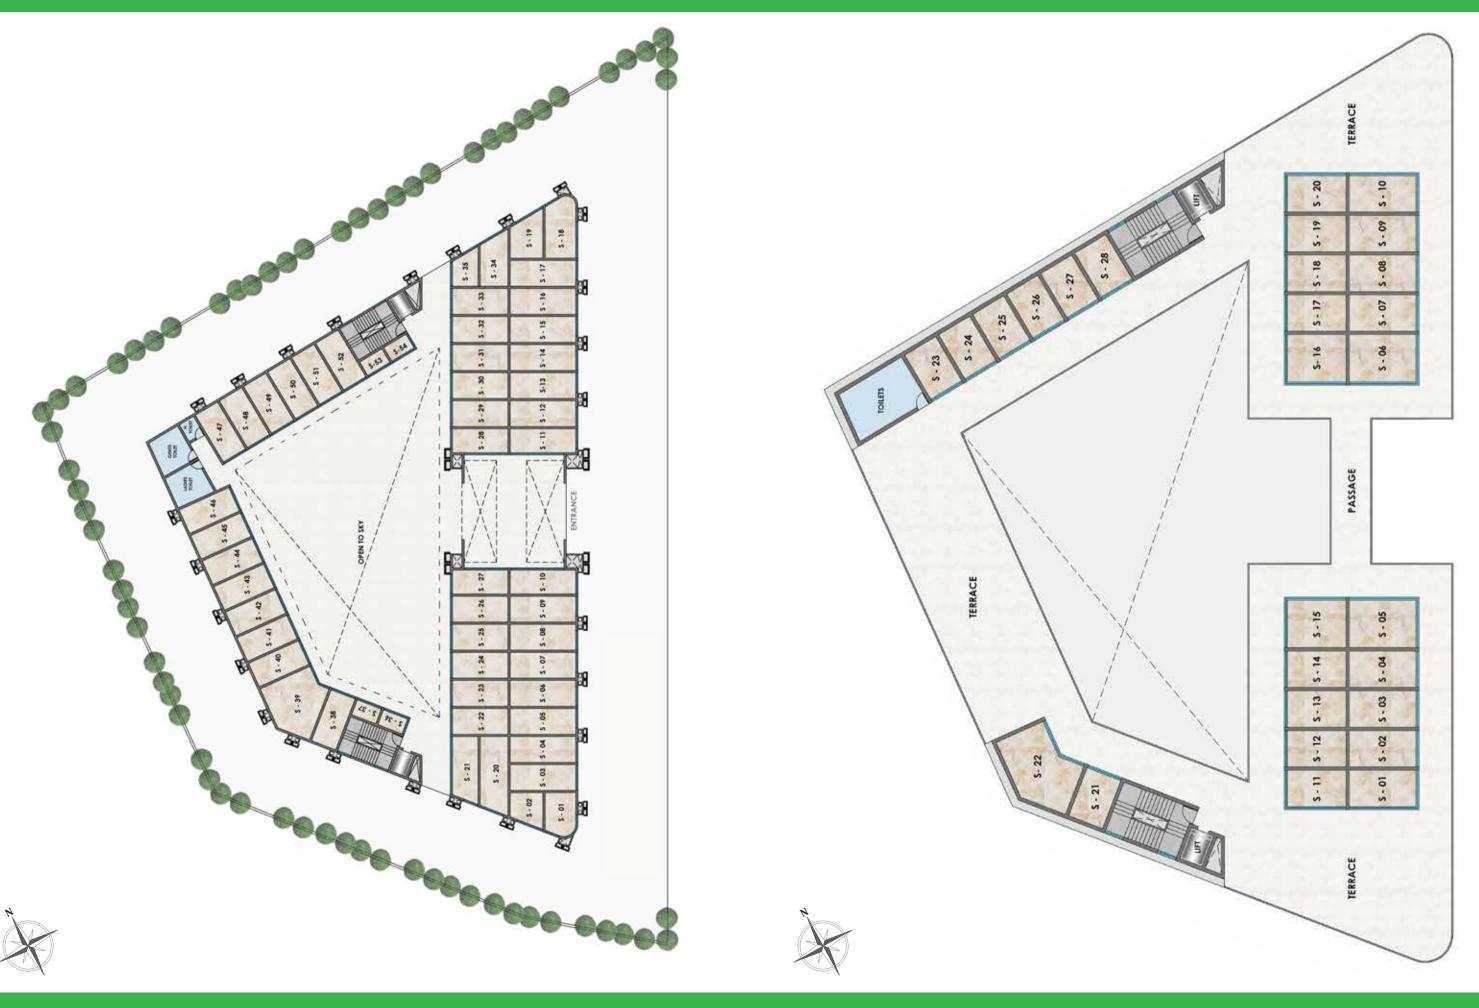

to huge commercial hub (Sector-74A & 75A, Gurugram).
- Educational Institutions like L. S. Convent School, Navyug Little Pride, UCSKM Public School, Ryan International School, The Plenum School, Jai Bharti Sr. Secondary School, Matri Kiran, etc. are nearby.
- Hospitals like IGD Primary healthcare center, Swastik Hospital, VPS Rockland hospital, Polaris hospital, Shubham healthcare hospital etc. is in close proximity.
- Upcoming ISBT is nearby (Kherki Daula).
- Hotels & Resort like ITC Grand Bharat Hotel & Resort (5 Star), Hyatt Regency Hotel, Golden Green Golf & Resorts, Heritage Village Resorts & Spa, Paradise Green Resorts, etc. are in close proximity.
- Recreational area like Aapno Ghar (Water Park, Amusement Park), Resort Pavillion, Surjeevan resort are nearby.

### FIRST FLOOR PLAN



### DAILY NEED SHOPS (DNS):

#### SHOP CATEGORIES:

The following are the type of shops every society needs:

- T. Golfordi Otor
- Saloon
- 3. Beauty parlor
- 4. Restaurants
- \_\_\_\_
- 6. Photo studio
- 7 Mohile Recharge / Accessories
- 8. Pets shop
- 9. ATM
- 10. Gym
- 11. Dakery Shop
- 12. Hardware shop
- 13. Tailo
- 14. Boutique
- 15. Lingerie sho

- 16 Dura stationa
- 17 Uniform Gents & kids
- 18. Shoe parlor daily use slipper
- 19. Take away
- 20. Dentist
- 21 Pataniali
- 22 Pathology
- \_\_\_\_
- Zo. Optiour onop
- \_\_\_\_
- 25. Dry cleaner
- Zo. Danks / ATM
- 27. Haiwai / Sweet Sii
- 28. Electrical
- 29. Property Dealer
- 30. Grocery store