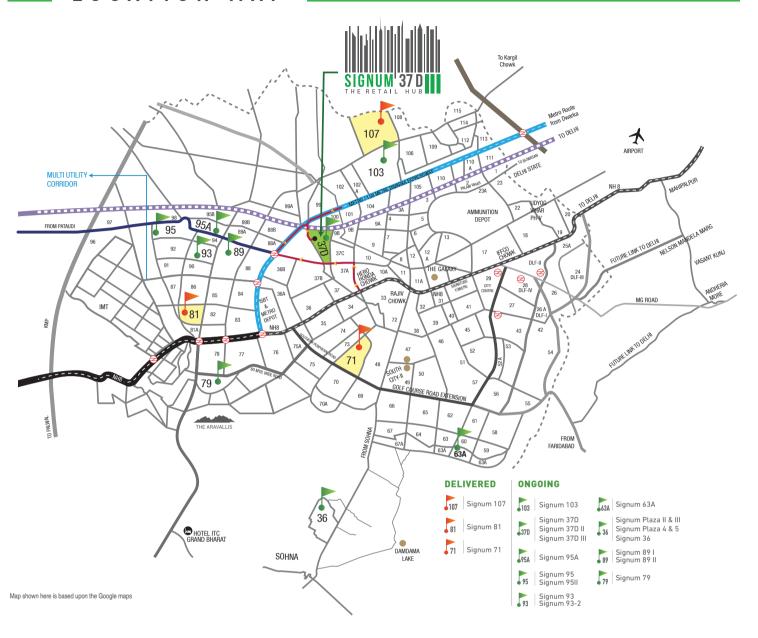

### LOCATION MAP

### LOCATION ADVANTAGES

- Bang on Dwarka Expressway
- 15 Minute drive from IGI Airport
- 5 minute drive from proposed Metro Station and 7 minute drive from Gurugram Railway station.
- Faster access to Hero Honda chowk, IMT Manesar, NH8 & Multi-utility corridor.
- Medical facilities like Signature Hospital, Park Hospital, Vedik hospital, Balajee hospital, SGT Medical College and Hospital is in close proximity.
- Surrounded by 450 Acres of township and several world class premium residential projects.
- 1800 MNC's are nearby
- 10 Minutes from IMT Manesar.
- Several 5 star hotels right around the corner
- Adjoining Sector 88- One of the largest Commercial Sector of Gurugram.