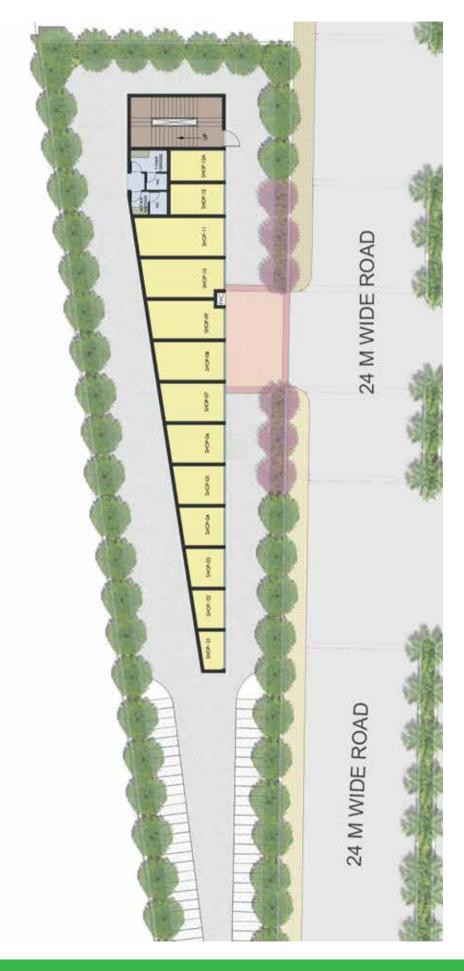

### LOCATION MAP

### LOCATION ADVANTAGES

- Bang on Dwarka Expressway
- 15 Minute drive from IGI Airport
- 5 minute drive from proposed Metro Station and 7 minute drive from Gurugram Railway station.
- Faster access to Hero Honda chowk, IMT Manesar, NH8 & Multi-utility corridor.
- Medical facilities like Signature Hospital, Park Hospital, Vedik hospital, Balajee hospital, SGT Medical College and Hospital is in close proximity.
- Surrounded by 450 Acres of township and several world class premium residential projects.
- 1800 MNC's are nearby
- 10 Minutes from IMT Manesar.
- Several 5 star hotels right around the corner
- Adjoining Sector 88- One of the largest Commercial Sector of Gurugram.