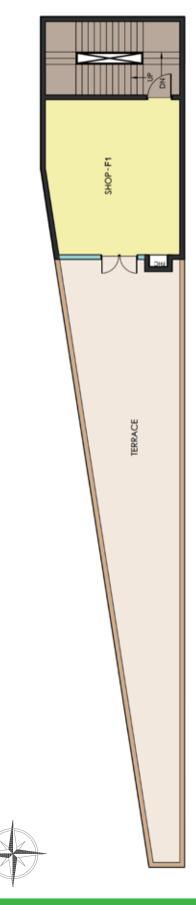

.



### LOCATION MAP



### LOCATION ADVANTAGES

- Bang on Dwarka Expressway
- 15 Minute drive from IGI Airport
- 5 minute drive from proposed Metro Station and 7 minute drive from Gurugram Railway station.
- Faster access to Hero Honda chowk, IMT Manesar, NH8 & Multi-utility corridor.
- Medical facilities like Signature Hospital, Park Hospital, Vedik hospital, Balajee hospital, SGT Medical College and Hospital is in close proximity.
- Surrounded by 450 Acres of township and several world class premium residential projects.
- 1800 MNC's are nearby
- 10 Minutes from IMT Manesar.
- Several 5 star hotels right around the corner
- Adjoining Sector 88- One of the largest Commercial Sector of Gurugram.









### **COMMERCIAL BLOCK-1**

## COMMERCIAL BLOCK-1









## COMMERCIAL BLOCK-2





**GROUND FLOOR PLAN** 

FIRST FLOOR PLAN

## DAILY NEED SHOPS (DNS):

| SHC                                                      | P CATEGORIES:               |