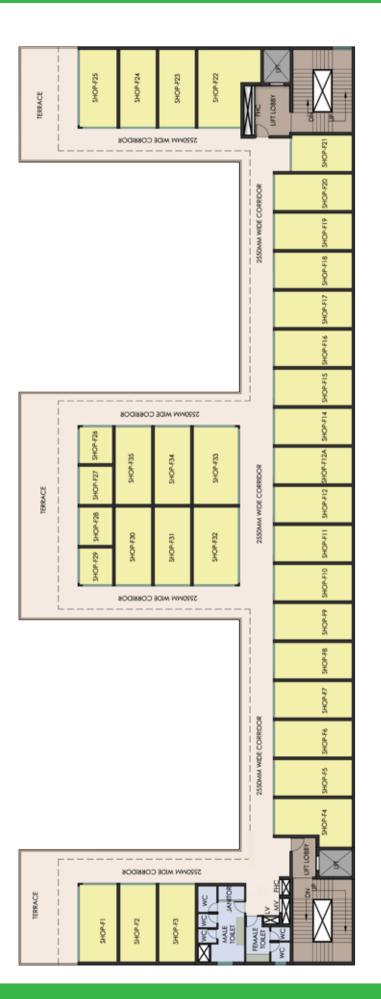

advantage and the consumer demographics suggest that the hub will do excellent business.



### LOCATION MAP



### LOCATION ADVANTAGES

- Bang on Dwarka Expressway
- 15 Minute drive from IGI Airport
- 5 minute drive from proposed Metro Station and 7 minute drive from Gurugram Railway station.
- Faster access to Hero Honda chowk, IMT Manesar, NH8 & Multi-utility corridor.
- Medical facilities like Signature Hospital, Park Hospital, Vedik hospital, Balajee hospital, SGT Medical College and Hospital is in close proximity.
- Surrounded by 450 Acres of township and several world class premium residential projects.
- 1800 MNC's are nearby
- 10 Minutes from IMT Manesar.
- Several 5 star hotels right around the corner
- Adjoining Sector 88- One of the largest Commercial Sector of Gurugram.









### **COMMERCIAL BLOCK-1**

## COMMERCIAL BLOCK-1









## COMMERCIAL BLOCK-2





**GROUND FLOOR PLAN** 

FIRST FLOOR PLAN

## DAILY NEED SHOPS (DNS):

| SHC                                                      | P CATEGORIES:               |