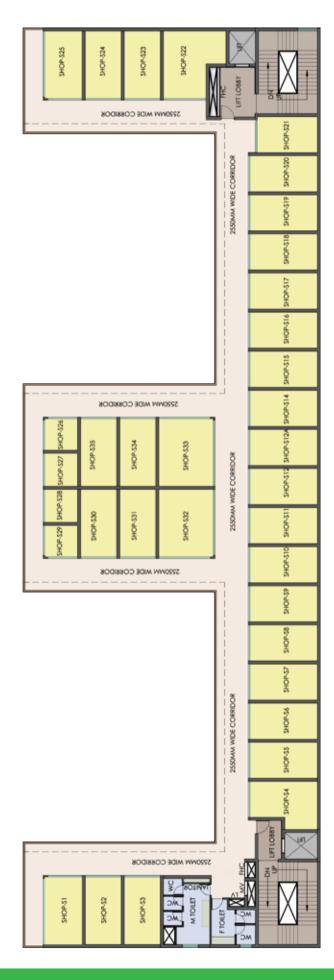

he hub will do excellent business.



### LOCATION MAP



### LOCATION ADVANTAGES

- Bang on Dwarka Expressway
- 15 Minute drive from IGI Airport
- 5 minute drive from proposed Metro Station and 7 minute drive from Gurugram Railway station.
- Faster access to Hero Honda chowk, IMT Manesar, NH8 & Multi-utility corridor.
- Medical facilities like Signature Hospital, Park Hospital, Vedik hospital, Balajee hospital, SGT Medical College and Hospital is in close proximity.
- Surrounded by 450 Acres of township and several world class premium residential projects.
- 1800 MNC's are nearby
- 10 Minutes from IMT Manesar.
- Several 5 star hotels right around the corner
- Adjoining Sector 88- One of the largest Commercial Sector of Gurugram.









### **COMMERCIAL BLOCK-1**

## COMMERCIAL BLOCK-1









## COMMERCIAL BLOCK-2





**GROUND FLOOR PLAN** 

FIRST FLOOR PLAN

## DAILY NEED SHOPS (DNS):

| SHC                                                      | P CATEGORIES:               |