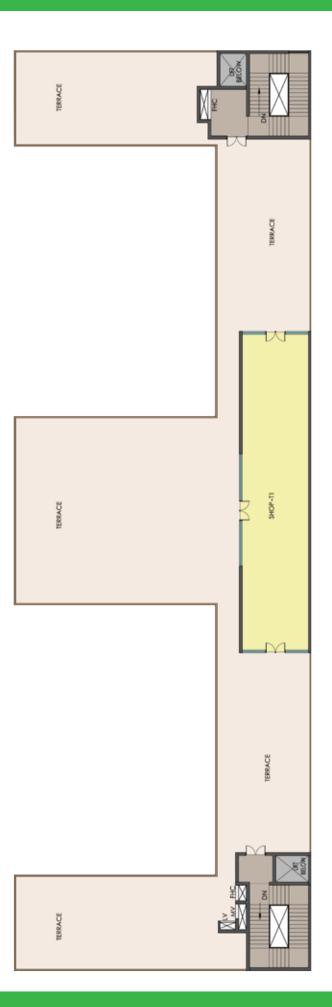

ub will do excellent business.



### LOCATION MAP



### LOCATION ADVANTAGES

- Bang on Dwarka Expressway
- 15 Minute drive from IGI Airport
- 5 minute drive from proposed Metro Station and 7 minute drive from Gurugram Railway station.
- Faster access to Hero Honda chowk, IMT Manesar, NH8 & Multi-utility corridor.
- Medical facilities like Signature Hospital, Park Hospital, Vedik hospital, Balajee hospital, SGT Medical College and Hospital is in close proximity.
- Surrounded by 450 Acres of township and several world class premium residential projects.
- 1800 MNC's are nearby
- 10 Minutes from IMT Manesar.
- Several 5 star hotels right around the corner
- Adjoining Sector 88- One of the largest Commercial Sector of Gurugram.









### **COMMERCIAL BLOCK-1**

## COMMERCIAL BLOCK-1









## COMMERCIAL BLOCK-2





**GROUND FLOOR PLAN** 

FIRST FLOOR PLAN

## DAILY NEED SHOPS (DNS):

| SHC                                                      | P CATEGORIES:               |